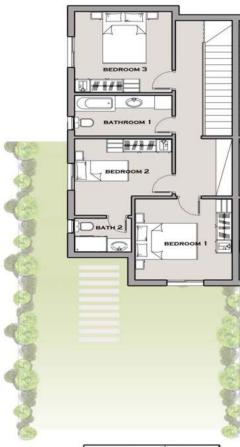

### FIRST FLOOR (TH A)

| Bedroom 1  | 3.60 x 3.60 |
|------------|-------------|
| Bedroom 2  | 3.60 x 3.40 |
| Bedroom 3  | 3.60 x 3.60 |
| Bathroom 1 | 3.60 x 1.80 |
| Bathroom 2 | 2.10 x 1.50 |

| Master Bedroom  | 3.60 x 3.60 |
|-----------------|-------------|
| Master Bathroom | 2.60 x 1.70 |
| Bedroom 1       | 3.60 x 3.60 |
| Bedroom 2       | 3.60 x 3.60 |
| Bathroom 1      | 2.60 x 1.80 |
| Terrace         | 2.00 x 1.55 |
| Balcony         | 2.60 x 2.55 |