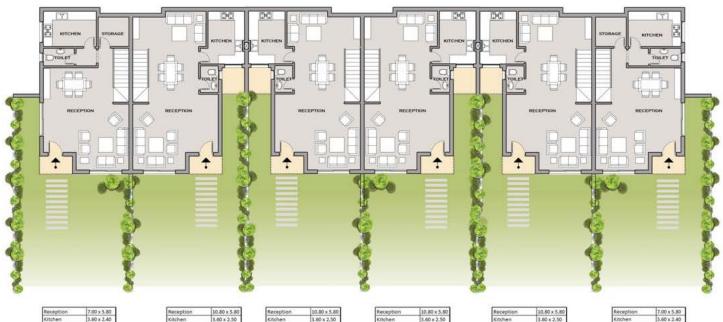

### GROUND FLOOR (TH A)

| Reception | 7.00 x 5.80 |
|-----------|-------------|
| Kitchen   | 3.60 x 2.40 |
| Toilet    | 2.10 x 1.20 |
| Storage   | 2.20 x 1.80 |

| Reception | 10.80 x 5.80 |
|-----------|--------------|
| Kitchen   | 3.60 x 2.50  |
| Toilet    | 1.80 x 1.20  |

| Reception | 10.80 x 5.80 |
|-----------|--------------|
| Kitchen   | 3.60 x 2.50  |
| Toilet    | 1.80 × 1.20  |

| Reception | 10.80 x 5.80 |
|-----------|--------------|
| Kitchen   | 3.60 x 2.50  |
| Toilet    | 1.80 x 1.20  |

| Reception | 10.80 x 5.80 |
|-----------|--------------|
| Kitchen   | 3.60 x 2.50  |
| Toilet    | 1.80 x 1.20  |

| 7.00 x 5.80 |  |
|-------------|--|
| 3.60 x 2.40 |  |
| 2.10 x 1.20 |  |
| 2.20 x 1.80 |  |
|             |  |