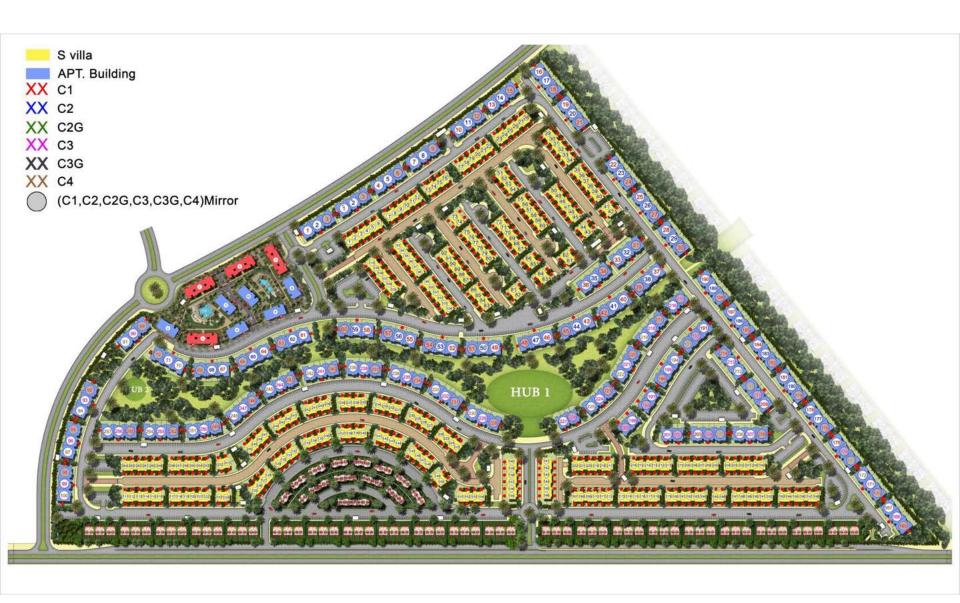

# New Sarai S-Villas Townhouse & Twinhouse

Type A "Town House Without Roof "Lower Level G+1st