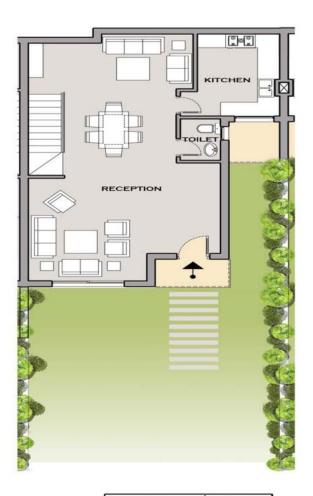

### GROUND FLOOR (TH A)

| Reception | 7.00 x 5.80 |
|-----------|-------------|
| Kitchen   | 3.60 x 2.40 |
| Toilet    | 2.10 x 1.20 |
| Storage   | 2.20 x 1.80 |

| Reception | 10.80 x 5.80 |
|-----------|--------------|
| Kitchen   | 3.60 x 2.50  |
| Toilet    | 1.80 x 1.20  |

| Reception | 10.80 x 5.80 |
|-----------|--------------|
| Kitchen   | 3.60 x 2.50  |
| Toilet    | 1.80 × 1.20  |

| Reception | 10.80 x 5.80 |
|-----------|--------------|
| Kitchen   | 3.60 x 2.50  |
| Toilet    | 1.80 x 1.20  |

| Reception | 10.80 x 5.80 |
|-----------|--------------|
| Kitchen   | 3.60 x 2.50  |
| Toilet    | 1.80 x 1.20  |

| 7.00 x 5.80 |  |
|-------------|--|
| 3.60 x 2.40 |  |
| 2.10 x 1.20 |  |
| 2.20 x 1.80 |  |
|             |  |