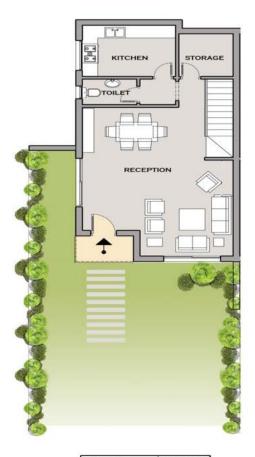

### GROUND FLOOR (TH A)

| Reception | 7.00 x 5.80 |
|-----------|-------------|
| Kitchen   | 3.60 x 2.40 |
| Toilet    | 2.10 x 1.20 |
| Storage   | 2.20 x 1.80 |

| Reception | 10.80 x 5.80 |
|-----------|--------------|
| Kitchen   | 3.60 x 2.50  |
| Toilet    | 1.80 x 1.20  |

| Reception | 10.80 x 5.80 |
|-----------|--------------|
| Kitchen   | 3.60 x 2.50  |
| Toilet    | 1.80 × 1.20  |

| Reception | 10.80 x 5.80 |
|-----------|--------------|
| Kitchen   | 3.60 x 2.50  |
| Toilet    | 1.80 x 1.20  |

| Reception | 10.80 x 5.80 |
|-----------|--------------|
| Kitchen   | 3.60 x 2.50  |
| Toilet    | 1.80 x 1.20  |

| 7.00 x 5.80 |  |
|-------------|--|
| 3.60 x 2.40 |  |
| 2.10 x 1.20 |  |
| 2.20 x 1.80 |  |
|             |  |