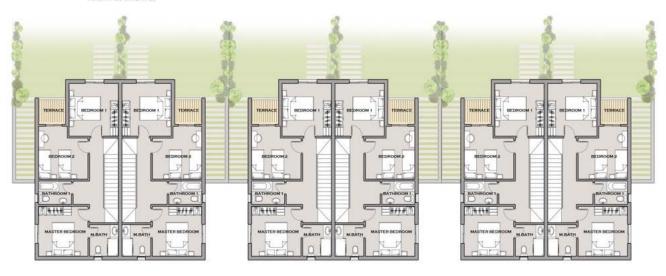

### FIRST FLOOR (TH A)

| Bedroom 1  | 3.60 x 3.60 |
|------------|-------------|
| Bedroom 2  | 3.60 x 3.40 |
| Bedroom 3  | 3.60 x 3.60 |
| Bathroom 1 | 3.60 x 1.80 |
| Bathroom 2 | 2.10 x 1.50 |

| Master Bedroom  | 3.60 x 3.60 |
|-----------------|-------------|
| Master Bathroom | 2.60 x 1.70 |
| Bedroom 1       | 3.60 x 3.60 |
| Bedroom 2       | 3.60 x 3.60 |
| Bathroom 1      | 2.60 x 1.80 |
| Terrace         | 2.00 x 1.55 |
| Balcony         | 2.60 x 2.55 |

| Reception | 10.80 x 5.80 |
|-----------|--------------|
| Kitchen   | 3.60 x 2.50  |
| Toilet    | 1.80 x 1.20  |

| Master Bedroom  | 3.60 x 3.60 |
|-----------------|-------------|
| Master Bathroom | 2.60 x 1.70 |
| Bedroom 1       | 3.60 x 3.60 |
| Bedroom 2       | 3.60 x 3.60 |
| Bathroom 1      | 2.60 x 1.80 |
| Terrace         | 2.00 x 1.55 |
| Balcony         | 2.60 x 2.55 |

### FIRST FLOOR (TH B)

| 8edroom 1      | 3.60x 3.60  |
|----------------|-------------|
| Bedroom 2      | 3.60 x 3.60 |
| Bathroom 1     | 2.50 x 2.10 |
| Master Bedroom | 3.40 x 3.60 |
| Master Bath    | 2.15 x 2.10 |
| Terrace        | 2.00 x 1.80 |

| 8edroom 1      | 3.60x 3.60  |
|----------------|-------------|
| Bedroom 2      | 3.60 x 3.60 |
| Bathroom 1     | 2.50 x 2.10 |
| Master Bedroom | 3.40 x 3.60 |
| Master Bath    | 2.15 x 2.10 |
| Terrace        | 2.00 x 1.80 |