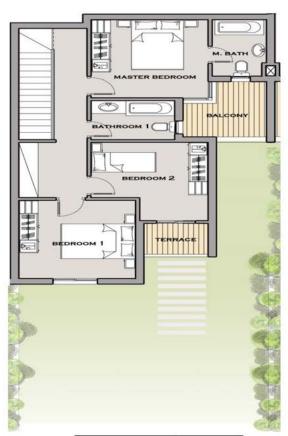

### FIRST FLOOR (TH A)

| Bedroom 1  | 3.60 x 3.60 |
|------------|-------------|
| Bedroom 2  | 3.60 x 3.40 |
| Bedroom 3  | 3.60 x 3.60 |
| Bathroom 1 | 3.60 x 1.80 |
| Bathroom 2 | 2.10 x 1.50 |

| Master Bedroom  | 3.60 x 3.60 |
|-----------------|-------------|
| Master Bathroom | 2.60 x 1.70 |
| Bedroom 1       | 3.60 x 3.60 |
| Bedroom 2       | 3.60 x 3.60 |
| Bathroom 1      | 2.60 x 1.80 |
| Terrace         | 2.00 x 1.55 |
| Balcony         | 2.60 x 2.55 |

| Reception | 10.80 x 5.80 |
|-----------|--------------|
| Kitchen   | 3.60 x 2.50  |
| Toilet    | 1.80 x 1.20  |

| Master Bedroom  | 3.60 x 3.60 |
|-----------------|-------------|
| Master Bathroom | 2.60 x 1.70 |
| Bedroom 1       | 3.60 x 3.60 |
| Bedroom 2       | 3.60 x 3.60 |
| Bathroom 1      | 2.60 x 1.80 |
| Terrace         | 2.00 x 1.55 |
| Balcony         | 2.60 x 2.55 |

### FIRST FLOOR (TH B)

| 8edroom 1      | 3.60x 3.60  |
|----------------|-------------|
| Bedroom 2      | 3.60 x 3.60 |
| Bathroom 1     | 2.50 x 2.10 |
| Master Bedroom | 3.40 x 3.60 |
| Master Bath    | 2.15 x 2.10 |
| Terrace        | 2.00 x 1.80 |

| 8edroom 1      | 3.60x 3.60  |
|----------------|-------------|
| Bedroom 2      | 3.60 x 3.60 |
| Bathroom 1     | 2.50 x 2.10 |
| Master Bedroom | 3.40 x 3.60 |
| Master Bath    | 2.15 x 2.10 |
| Terrace        | 2.00 x 1.80 |