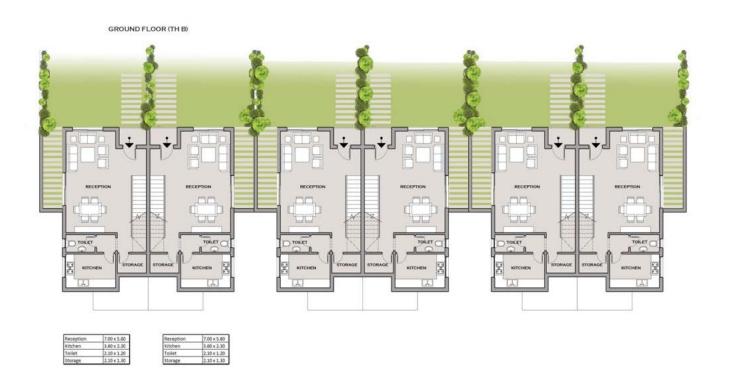

### GROUND FLOOR (TH A)

| Reception | 7.00 x 5.80 |
|-----------|-------------|
| Kitchen   | 3.60 x 2.40 |
| Toilet    | 2.10 x 1.20 |
| Storage   | 2.20 x 1.80 |

| Reception | 10.80 x 5.80 |
|-----------|--------------|
| Kitchen   | 3.60 x 2.50  |
| Toilet    | 1.80 x 1.20  |

| Reception | 10.80 x 5.80 |
|-----------|--------------|
| Kitchen   | 3.60 x 2.50  |
| Toilet    | 1.80 × 1.20  |

| Reception | 10.80 x 5.80 |
|-----------|--------------|
| Kitchen   | 3.60 x 2.50  |
| Toilet    | 1.80 x 1.20  |

| Reception | 10.80 x 5.80 |
|-----------|--------------|
| Kitchen   | 3.60 x 2.50  |
| Toilet    | 1.80 x 1.20  |

| 7.00 x 5.80 |  |
|-------------|--|
| 3.60 x 2.40 |  |
| 2.10 x 1.20 |  |
| 2.20 x 1.80 |  |
|             |  |