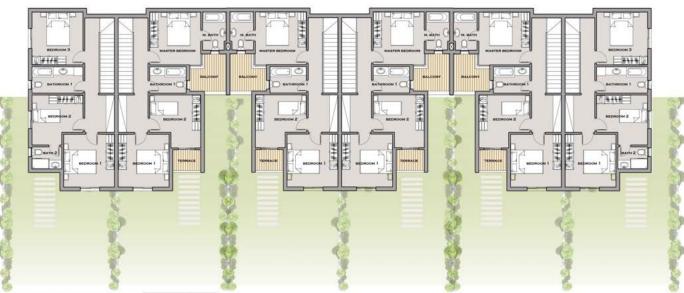

# New Sarai S-Villas Townhouse & Twinhouse

Type A "Town House Without Roof "Lower Level G+1st

### FIRST FLOOR (TH A)

| Bedroom 1  | 3.60 x 3.60 |
|------------|-------------|
| Bedroom 2  | 3.60 x 3.40 |
| Bedroom 3  | 3.60 x 3.60 |
| Bathroom 1 | 3.60 x 1.80 |
| Bathroom 2 | 2.10 x 1.50 |

| Master Bedroom  | 3.60 x 3.60 |
|-----------------|-------------|
| Master Bathroom | 2.60 x 1.70 |
| Bedroom 1       | 3.60 x 3.60 |
| Bedroom 2       | 3.60 x 3.60 |
| Bathroom 1      | 2.60 x 1.80 |
| Terrace         | 2.00 x 1.55 |
| Balcony         | 2.60 x 2.55 |

| Reception | 10.80 x 5.80 |
|-----------|--------------|
| Kitchen   | 3.60 x 2.50  |
| Toilet    | 1.80 x 1.20  |

| Master Bedroom  | 3.60 x 3.60 |
|-----------------|-------------|
| Master Bathroom | 2.60 x 1.70 |
| Bedroom 1       | 3.60 x 3.60 |
| Bedroom 2       | 3.60 x 3.60 |
| Bathroom 1      | 2.60 x 1.80 |
| Terrace         | 2.00 x 1.55 |
| Balcony         | 2.60 x 2.55 |

# MIDDLE UNIT

# MIDDLE UNIT

| Reception | 7.00 x 5.80 |
|-----------|-------------|
| Kitchen   | 3.60 x 2.40 |
| Toilet    | 2.10 x 1.20 |
| Storage   | 2.20 x 1.80 |

| Bedroom 1  | 3.60 x 3.60 |
|------------|-------------|
| Bedroom 2  | 3.60 x 3.40 |
| Bedroom 3  | 3.60 x 3.60 |
| Bathroom 1 | 3.60 x 1.80 |
| Bathroom 2 | 2.10 x 1.50 |

## **CORNER UNIT**

## **CORNER UNIT**

Type B "Twin House with Roof "Upper Level " G+1st +Roof